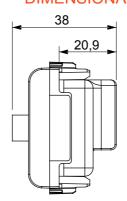

horuSmart range of plates.

| Category    | TV/SAT socket-outlet              | Description  | Direct                                |
|-------------|-----------------------------------|--------------|---------------------------------------|
| Colour      | Glossy white                      | Attenuation  | 0 dB                                  |
| Connectors  | TV-SAT                            | Standard     | EN 60728-4; IEC 61169-2; IEC 61169-24 |
| No. modules | 2                                 | Cable fixing | With screw                            |
| Case        | Pressure casting zamak metal body | Electrocod   | 0131                                  |
| Material    | Technopolymer                     |              |                                       |



## **DIMENSIONAL**





## STANDARDS/APPROVALS