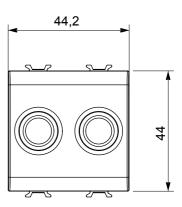

ruSmart range of plates.

| Category    | TV/SAT socket-outlet              | Description  | Direct                                |
|-------------|-----------------------------------|--------------|---------------------------------------|
| Colour      | Glossy white                      | Attenuation  | 0 dB                                  |
| Connectors  | TV-SAT                            | Standard     | EN 60728-4; IEC 61169-2; IEC 61169-24 |
| No. modules | 2                                 | Cable fixing | With screw                            |
| Case        | Pressure casting zamak metal body | Electrocod   | 0131                                  |
| Material    | Technopolymer                     |              |                                       |



## **DIMENSIONAL**





## STANDARDS/APPROVALS