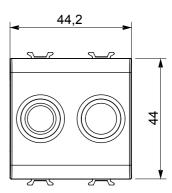

supports for rectangular, square and round boxes, endless combinations can be created with the ChoruSmart range of plates.

| Category    | TV/FM socket-outlet               | Description  | Direct                  |
|-------------|-----------------------------------|--------------|-------------------------|
| Colour      | Natural satin beige               | Attenuation  | 0 dB                    |
| Connectors  | TV-FM                             | Standard     | EN 60728-4; IEC 61169-2 |
| No. modules | 2                                 | Cable fixing | With screw              |
| Case        | Pressure casting zamak metal body | Electrocod   | 0131                    |
| Material    | Technopolymer                     |              |                         |



## **DIMENSIONAL**





## STANDARDS/APPROVALS