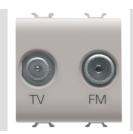

| Category    | TV/FM socket-outlet               | Description  | Direct                  |
|-------------|-----------------------------------|--------------|-------------------------|
| Colour      | Natural satin beige               | Attenuation  | 0 dB                    |
| Connectors  | TV-FM                             | Standard     | EN 60728-4; IEC 61169-2 |
| No. modules | 2                                 | Cable fixing | With screw              |
| Case        | Pressure casting zamak metal body | Electrocod   | 0131                    |
| Material    | Technopolymer                     |              |                         |