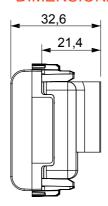

g supports for rectangular, square and round boxes, endless combinations can be created with the ChoruSmart range of plates.

| Category    | TV/FM socket-outlet               | Description  | Direct                  |
|-------------|-----------------------------------|--------------|-------------------------|
| Colour      | Natural satin beige               | Attenuation  | 0 dB                    |
| Connectors  | TV-FM                             | Standard     | EN 60728-4; IEC 61169-2 |
| No. modules | 2                                 | Cable fixing | With screw              |
| Case        | Pressure casting zamak metal body | Electrocod   | 0131                    |
| Material    | Technopolymer                     |              |                         |



## **DIMENSIONAL**





## STANDARDS/APPROVALS