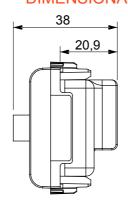

horuSmart range of plates.

| Category    | TV/SAT socket-outlet              | Description  | Direct                                |
|-------------|-----------------------------------|--------------|---------------------------------------|
| Colour      | Satin White                       | Attenuation  | 0 dB                                  |
| Connectors  | TV-SAT                            | Standard     | EN 60728-4; IEC 61169-2; IEC 61169-24 |
| No. modules | 2                                 | Cable fixing | With screw                            |
| Case        | Pressure casting zamak metal body | Electrocod   | 0131                                  |
| Material    | Technopolymer                     |              |                                       |



## **DIMENSIONAL**





## STANDARDS/APPROVALS