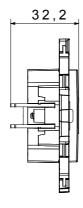

d with different modularities, from 1 to 5-gang, can be installed in both horizontal and vertical positions. The series, developed around a core of monobloc devices, is available in two colours: white and ivory, both with a glossy finish. Expandable with ChorusSmart modular devices.

| Category                  | TV socket-outlet     | Colour         | White     |
|---------------------------|----------------------|----------------|-----------|
| Material                  | Technopolymer        | Finishing      | Glossy    |
| Description               | Direct               | Attenuation    | 0 dB      |
| Fixing                    | With clutches/Screws | Glow wire test | 850 °C    |
| Thermo-pressure with ball | 125 °C               | Standard       | IEC 60169 |

## **DIMENSIONAL**





## **TECHNICAL SYMBOLOGY**



## STANDARDS/APPROVALS