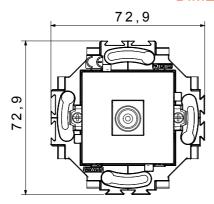

and with different modularities, from 1 to 5-gang, can be installed in both horizontal and vertical positions. The series, developed around a core of monobloc devices, is available in two colours: white and ivory, both with a glossy finish. Expandable with ChorusSmart modular devices.

| Category                  | TV socket-outlet     | Colour         | White     |
|---------------------------|----------------------|----------------|-----------|
| Material                  | Technopolymer        | Finishing      | Glossy    |
| Description               | Direct               | Attenuation    | 0 dB      |
| Fixing                    | With clutches/Screws | Glow wire test | 850 °C    |
| Thermo-pressure with ball | 125 °C               | Standard       | IEC 60169 |

## **DIMENSIONAL**





## **TECHNICAL SYMBOLOGY**



## STANDARDS/APPROVALS