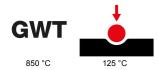

| Category                  | TV socket-outlet     | Colour         | White     |
|---------------------------|----------------------|----------------|-----------|
| Material                  | Technopolymer        | Finishing      | Glossy    |
| Description               | Direct               | Attenuation    | 0 dB      |
| Fixing                    | With clutches/Screws | Glow wire test | 850 °C    |
| Thermo-pressure with ball | 125 °C               | Standard       | IEC 60169 |

## STANDARDS/APPROVALS