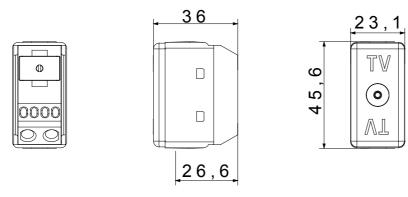

Item designated solely for export to a limited number of countries outside of the European Union or where European Directives are not applied.

| Category     | TV socket-outlet | Description        | Direct              |
|--------------|------------------|--------------------|---------------------|
| Туре         | -                | Colour             | Black               |
| Attenuation  | 0 dB             | Frequency          | 40-860 MHz          |
| Shielding    | -                | For connector type | IEC Female Ø 9,5 mm |
| Standard     | -                | No. SYSTEM modules | 1                   |
| Cable fixing | With screw       | Case               | -                   |
| Material     | Technopolymer    | Electrocod         | 0131                |