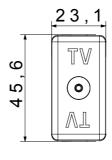

tem designated solely for export to a limited number of countries outside of the European Union or where European Directives are not applied.

| Category     | TV socket-outlet | Description        | Branched            |
|--------------|------------------|--------------------|---------------------|
| Туре         | -                | Colour             | Black               |
| Attenuation  | 20 dB            | Frequency          | 40-860 MHz          |
| Shielding    | -                | For connector type | IEC Female Ø 9,5 mm |
| Standard     | -                | No. SYSTEM modules | 1                   |
| Cable fixing | With screw       | Case               | -                   |
| Material     | Technopolymer    | Electrocod         | 0131                |

## **DIMENSIONAL**







## STANDARDS/APPROVALS