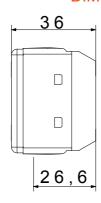

Item designated solely for export to a limited number of countries outside of the European Union or where European Directives are not applied.

| Category     | TV socket-outlet | Description        | Branched            |
|--------------|------------------|--------------------|---------------------|
| Туре         | -                | Colour             | Black               |
| Attenuation  | 20 dB            | Frequency          | 40-860 MHz          |
| Shielding    | -                | For connector type | IEC Female Ø 9,5 mm |
| Standard     | -                | No. SYSTEM modules | 1                   |
| Cable fixing | With screw       | Case               | -                   |
| Material     | Technopolymer    | Electrocod         | 0131                |

## **DIMENSIONAL**







## STANDARDS/APPROVALS