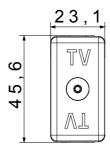

tem designated solely for export to a limited number of countries outside of the European Union or where European Directives are not applied.

| Category     | TV socket-outlet | Description        | Terminated - 75 ohm |
|--------------|------------------|--------------------|---------------------|
| Туре         | -                | Colour             | Black               |
| Attenuation  | 20 dB            | Frequency          | 40-860 MHz          |
| Shielding    | -                | For connector type | IEC Female Ø 9,5 mm |
| Standard     | -                | No. SYSTEM modules | 1                   |
| Cable fixing | With screw       | Case               | -                   |
| Material     | Technopolymer    | Electrocod         | 0131                |

## **DIMENSIONAL**







## STANDARDS/APPROVALS