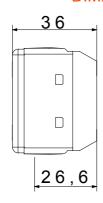

Item designated solely for export to a limited number of countries outside of the European Union or where European Directives are not applied.

| Category     | TV socket-outlet | Description        | Terminated - 75 ohm |
|--------------|------------------|--------------------|---------------------|
| Туре         | -                | Colour             | Black               |
| Attenuation  | 20 dB            | Frequency          | 40-860 MHz          |
| Shielding    | -                | For connector type | IEC Female Ø 9,5 mm |
| Standard     | -                | No. SYSTEM modules | 1                   |
| Cable fixing | With screw       | Case               | -                   |
| Material     | Technopolymer    | Electrocod         | 0131                |

## **DIMENSIONAL**







## STANDARDS/APPROVALS