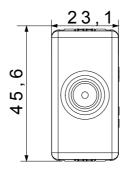

t-outlet        | Description        | Through wiring                    |
|--------------|-------------------------|--------------------|-----------------------------------|
| Туре         | -                       | Colour             | Black                             |
| Attenuation  | 10 dB                   | Frequency          | 5-2400 MHz                        |
| Shielding    | Class A                 | For connector type | IEC-Male                          |
| Standard     | EN 60728-4; IEC 61169-2 | No. SYSTEM modules | 1                                 |
| Cable fixing | With screw              | Case               | Pressure casting zamak metal body |
| Material     | Technopolymer           | Electrocod         | 0131                              |

## **DIMENSIONAL**







## STANDARDS/APPROVALS