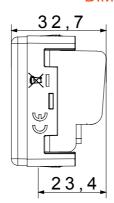

ket-outlet        | Description        | Through wiring                    |
|--------------|-------------------------|--------------------|-----------------------------------|
| Туре         | -                       | Colour             | Black                             |
| Attenuation  | 10 dB                   | Frequency          | 5-2400 MHz                        |
| Shielding    | Class A                 | For connector type | IEC-Male                          |
| Standard     | EN 60728-4; IEC 61169-2 | No. SYSTEM modules | 1                                 |
| Cable fixing | With screw              | Case               | Pressure casting zamak metal body |
| Material     | Technopolymer           | Electrocod         | 0131                              |

## **DIMENSIONAL**







## STANDARDS/APPROVALS