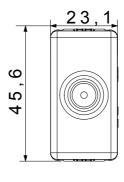

t-outlet        | Description        | Through wiring                    |
|--------------|-------------------------|--------------------|-----------------------------------|
| Туре         | -                       | Colour             | Black                             |
| Attenuation  | 5 dB                    | Frequency          | 5-2400 MHz                        |
| Shielding    | Class A                 | For connector type | IEC-Male                          |
| Standard     | EN 60728-4; IEC 61169-2 | No. SYSTEM modules | 1                                 |
| Cable fixing | With screw              | Case               | Pressure casting zamak metal body |
| Material     | Technopolymer           | Electrocod         | 0131                              |

## **DIMENSIONAL**







## STANDARDS/APPROVALS