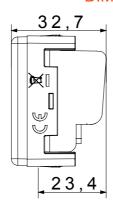

ket-outlet        | Description        | Through wiring                    |
|--------------|-------------------------|--------------------|-----------------------------------|
| Туре         | -                       | Colour             | Black                             |
| Attenuation  | 5 dB                    | Frequency          | 5-2400 MHz                        |
| Shielding    | Class A                 | For connector type | IEC-Male                          |
| Standard     | EN 60728-4; IEC 61169-2 | No. SYSTEM modules | 1                                 |
| Cable fixing | With screw              | Case               | Pressure casting zamak metal body |
| Material     | Technopolymer           | Electrocod         | 0131                              |

## **DIMENSIONAL**







## STANDARDS/APPROVALS