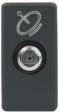

| Category     | TV/SAT socket-outlet     | Description        | Through wiring                    |
|--------------|--------------------------|--------------------|-----------------------------------|
| Туре         | -                        | Colour             | Black                             |
| Attenuation  | 5 dB                     | Frequency          | 5-2400 MHz                        |
| Shielding    | Class A                  | For connector type | F-Female                          |
| Standard     | EN 60728-4; IEC 61169-24 | No. SYSTEM modules | 1                                 |
| Cable fixing | With screw               | Case               | Pressure casting zamak metal body |
| Material     | Technopolymer            | Electrocod         | 0131                              |