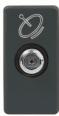

| Category     | TV/SAT socket-outlet     | Description        | Through wiring                    |
|--------------|--------------------------|--------------------|-----------------------------------|
| Туре         | -                        | Colour             | Black                             |
| Attenuation  | 5 dB                     | Frequency          | 5-2400 MHz                        |
| Shielding    | Class A                  | For connector type | F-Female                          |
| Standard     | EN 60728-4; IEC 61169-24 | No. SYSTEM modules | 1                                 |
| Cable fixing | With screw               | Case               | Pressure casting zamak metal body |
| Material     | Technopolymer            | Electrocod         | 0131                              |