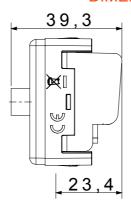

outlet     | Description        | Through wiring                    |
|--------------|--------------------------|--------------------|-----------------------------------|
| Туре         | -                        | Colour             | Black                             |
| Attenuation  | 5 dB                     | Frequency          | 5-2400 MHz                        |
| Shielding    | Class A                  | For connector type | F-Female                          |
| Standard     | EN 60728-4; IEC 61169-24 | No. SYSTEM modules | 1                                 |
| Cable fixing | With screw               | Case               | Pressure casting zamak metal body |
| Material     | Technopolymer            | Electrocod         | 0131                              |

## **DIMENSIONAL**







## STANDARDS/APPROVALS