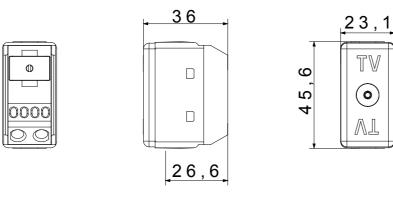

Item designated solely for export to a limited number of countries outside of the European Union or where European Directives are not applied.

| Category     | TV socket-outlet | Description        | Branched            |
|--------------|------------------|--------------------|---------------------|
| Туре         | -                | Colour             | White               |
| Attenuation  | 20 dB            | Frequency          | 40-860 MHz          |
| Shielding    | -                | For connector type | IEC Female Ø 9,5 mm |
| Standard     | -                | No. SYSTEM modules | 1                   |
| Cable fixing | With screw       | Case               | -                   |
| Material     | Technopolymer    | Electrocod         | 0131                |