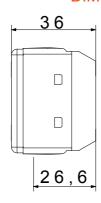

Item designated solely for export to a limited number of countries outside of the European Union or where European Directives are not applied.

| Category     | TV socket-outlet | Description        | Terminated - 75 ohm |
|--------------|------------------|--------------------|---------------------|
| Туре         | -                | Colour             | White               |
| Attenuation  | 20 dB            | Frequency          | 40-860 MHz          |
| Shielding    | -                | For connector type | IEC Female Ø 9,5 mm |
| Standard     | -                | No. SYSTEM modules | 1                   |
| Cable fixing | With screw       | Case               | -                   |
| Material     | Technopolymer    | Electrocod         | 0131                |

## **DIMENSIONAL**







## STANDARDS/APPROVALS