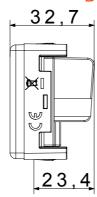

ket-outlet        | Description        | Direct                            |
|--------------|-------------------------|--------------------|-----------------------------------|
| Туре         | With passage of current | Colour             | White                             |
| Attenuation  | 0 dB                    | Frequency          | 5-2400 MHz                        |
| Shielding    | Class A                 | For connector type | IEC-Male                          |
| Standard     | EN 60728-4; IEC 61169-2 | No. SYSTEM modules | 1                                 |
| Cable fixing | With screw              | Case               | Pressure casting zamak metal body |
| Material     | Technopolymer           | Electrocod         | 0131                              |

## **DIMENSIONAL**







## STANDARDS/APPROVALS