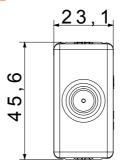

t-outlet        | Description        | Direct                            |
|--------------|-------------------------|--------------------|-----------------------------------|
| Туре         | With passage of current | Colour             | White                             |
| Attenuation  | 0 dB                    | Frequency          | 5-2400 MHz                        |
| Shielding    | Class A                 | For connector type | IEC-Male                          |
| Standard     | EN 60728-4; IEC 61169-2 | No. SYSTEM modules | 1                                 |
| Cable fixing | With screw              | Case               | Pressure casting zamak metal body |
| Material     | Technopolymer           | Electrocod         | 0131                              |

## **DIMENSIONAL**







## STANDARDS/APPROVALS