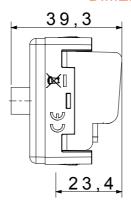

outlet     | Description        | Through wiring                    |
|--------------|--------------------------|--------------------|-----------------------------------|
| Туре         | -                        | Colour             | White                             |
| Attenuation  | 10 dB                    | Frequency          | 5-2400 MHz                        |
| Shielding    | Class A                  | For connector type | F-Female                          |
| Standard     | EN 60728-4; IEC 61169-24 | No. SYSTEM modules | 1                                 |
| Cable fixing | With screw               | Case               | Pressure casting zamak metal body |
| Material     | Technopolymer            | Electrocod         | 0131                              |

## **DIMENSIONAL**







## STANDARDS/APPROVALS