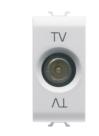

TV socket-outlet Description Category Colour Glossy white Attenuation 5-2400 MHz Shielding Frequency For connector type IEC-Male Standard No. modules Cable fixing 1 Case Pressure casting zamak metal body Electrocod Material Antibacterial tecnopolymer