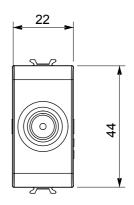

## DIMENSIONAL

Direct

Class A

0131

With screw

EN 60728-4; IEC 61169-2

0 dB