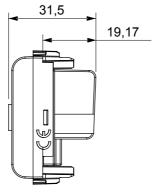

## DIMENSIONAL

Direct

Class A

0131

With screw

EN 60728-4; IEC 61169-2

0 dB