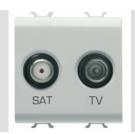

| Category    | TV/SAT socket-outlet              | Description  | Direct                                |
|-------------|-----------------------------------|--------------|---------------------------------------|
| Colour      | Glossy white                      | Attenuation  | 0 dB                                  |
| Connectors  | TV-SAT                            | Standard     | EN 60728-4; IEC 61169-2; IEC 61169-24 |
| No. modules | 2                                 | Cable fixing | With screw                            |
| Case        | Pressure casting zamak metal body | Electrocod   | 0131                                  |
| Material    | Antibacterial tecnopolymer        |              |                                       |