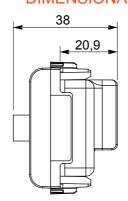

. coli bacterial species).

| Category    | TV/SAT socket-outlet              | Description  | Direct                                |
|-------------|-----------------------------------|--------------|---------------------------------------|
| Colour      | Glossy white                      | Attenuation  | 0 dB                                  |
| Connectors  | TV-SAT                            | Standard     | EN 60728-4; IEC 61169-2; IEC 61169-24 |
| No. modules | 2                                 | Cable fixing | With screw                            |
| Case        | Pressure casting zamak metal body | Electrocod   | 0131                                  |
| Material    | Antibacterial tecnopolymer        |              |                                       |



## **DIMENSIONAL**





## STANDARDS/APPROVALS