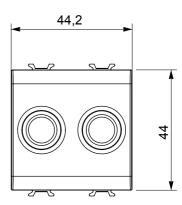

coli bacterial species).

| Category    | TV/SAT socket-outlet              | Description  | Direct                                |
|-------------|-----------------------------------|--------------|---------------------------------------|
| Colour      | Glossy white                      | Attenuation  | 0 dB                                  |
| Connectors  | TV-SAT                            | Standard     | EN 60728-4; IEC 61169-2; IEC 61169-24 |
| No. modules | 2                                 | Cable fixing | With screw                            |
| Case        | Pressure casting zamak metal body | Electrocod   | 0131                                  |
| Material    | Antibacterial tecnopolymer        |              |                                       |



## **DIMENSIONAL**





## STANDARDS/APPROVALS