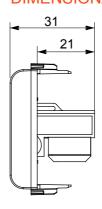

| Category     | Data socket | Description  | RJ45          |
|--------------|-------------|--------------|---------------|
| Colour       | lvory       | Use category | 5e            |
| Cables       | UTP         | Connection   | Toolless      |
| Number pairs | 4           | Standard     | EN 60603-7-2  |
| No. modules  | 1           | Material     | Technopolymer |