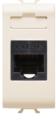

| Category     | Data socket | Description  | RJ45          |
|--------------|-------------|--------------|---------------|
| Colour       | lvory       | Use category | 5e            |
| Cables       | UTP         | Connection   | Toolless      |
| Number pairs | 4           | Standard     | EN 60603-7-2  |
| No. modules  | 1           | Material     | Technopolymer |