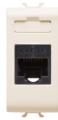

| Category     | Data socket | Description  | RJ45          |
|--------------|-------------|--------------|---------------|
| Colour       | lvory       | Use category | 5e            |
| Cables       | UTP         | Connection   | Toolless      |
| Number pairs | 4           | Standard     | EN 60603-7-2  |
| No. modules  | 1           | Material     | Technopolymer |