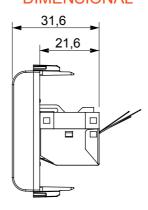

ment, technical alarm signalling and emergency lighting management. The ChoruSmart modular devices are available in five colours, glossy white, satin white, natural beige, satin black and lacquered titanium and in various sizes from 1/2, 1, 2 and 3 modules. Thanks to the mounting supports for rectangular, square and round boxes, endless combinations can be created with the ChoruSmart range of plates.

| Category     | Data socket | Description  | RJ45          |
|--------------|-------------|--------------|---------------|
| Colour       | Ivory       | Use category | 5e            |
| Cables       | FTP         | Connection   | Toolless      |
| Number pairs | 4           | Standard     | EN 60603-7-3  |
| No. modules  | 1           | Material     | Technopolymer |



## **DIMENSIONAL**





## STANDARDS/APPROVALS