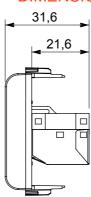

ol, comfort management, technical alarm signalling and emergency lighting management. The ChoruSmart modular devices are available in five colours, glossy white, satin white, natural beige, satin black and lacquered titanium and in various sizes from 1/2, 1, 2 and 3 modules. Thanks to the mounting supports for rectangular, square and round boxes, endless combinations can be created with the ChoruSmart range of plates.

| Category     | Data socket | Description  | RJ45          |
|--------------|-------------|--------------|---------------|
| Colour       | Ivory       | Use category | 6             |
| Cables       | FTP         | Connection   | Toolless      |
| Number pairs | 4           | Standard     | EN 60603-7-5  |
| No. modules  | 1           | Material     | Technopolymer |









## STANDARDS/APPROVALS