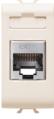

| Category     | Data socket | Description  | RJ45          |
|--------------|-------------|--------------|---------------|
| Colour       | Ivory       | Use category | 6             |
| Cables       | FTP         | Connection   | Toolless      |
| Number pairs | 4           | Standard     | EN 60603-7-5  |
| No. modules  | 1           | Material     | Technopolymer |