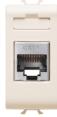

| Category     | Data socket | Description  | RJ45          |
|--------------|-------------|--------------|---------------|
| Colour       | Ivory       | Use category | 6             |
| Cables       | FTP         | Connection   | Toolless      |
| Number pairs | 4           | Standard     | EN 60603-7-5  |
| No. modules  | 1           | Material     | Technopolymer |