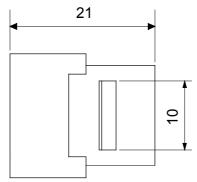

## Product Data Sheet GW38057

**CHORUSMART - Domestic range** 



Complete system for the connection and distribution of LAN networks in residential and tertiary areas. The range includes fibre optic solutions, wall panels, floor cabinets and copper wiring products. To wire copper networks, Data Center offers RJ45 connectors and HDMI and USB couplers suitable for Gewiss civil series, permutation cords and UTP and FTP cables, offering installation flexibility and ease of wiring.

| Category | Data socket            | Description   | USB coupler   |
|----------|------------------------|---------------|---------------|
| Туре     | Female/Female - A type | Compatibility | Keystone Jack |
| Material | Technopolymer          | Electrocod    | 3722          |

## **DIMENSIONAL**







## STANDARDS/APPROVALS