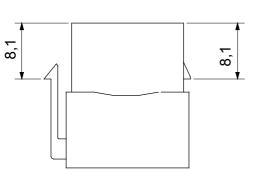

## Product Data Sheet GW38057

**CHORUSMART - Domestic range** 



Complete system for the connection and distribution of LAN networks in residential and tertiary areas. The range includes fibre optic solutions, wall panels, floor cabinets and copper wiring products. To wire copper networks, Data Center offers RJ45 connectors and HDMI and USB couplers suitable for Gewiss civil series, permutation cords and UTP and FTP cables, offering installation flexibility and ease of wiring.

| Category | Data socket            | Description   | USB coupler   |
|----------|------------------------|---------------|---------------|
| Туре     | Female/Female - A type | Compatibility | Keystone Jack |
| Material | Technopolymer          | Electrocod    | 3722          |

## **DIMENSIONAL**







## STANDARDS/APPROVALS