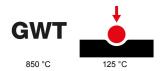

| Category       | ata socket | Colour                    | Ivory                |
|----------------|------------|---------------------------|----------------------|
| Material Tech  | nopolymer  | Finishing                 | Glossy               |
| Description    | RJ45       | Use category              | 5e                   |
| Cables         | FTP        | Connection                | Toolless             |
| Number pairs   | 4          | Fixing                    | With clutches/Screws |
| Glow wire test | 850 °C     | Thermo-pressure with ball | 125 °C               |
| Standard       | EN 50173   |                           |                      |

## **TECHNICAL SYMBOLOGY**