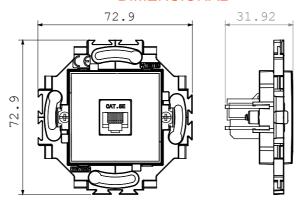

vailable in two colours: white and ivory, both with a glossy finish. Expandable with ChorusSmart modular devices.

| Category       | ata socket | Colour                    | Ivory                |
|----------------|------------|---------------------------|----------------------|
| Material Tech  | nopolymer  | Finishing                 | Glossy               |
| Description    | RJ45       | Use category              | 5e                   |
| Cables         | FTP        | Connection                | Toolless             |
| Number pairs   | 4          | Fixing                    | With clutches/Screws |
| Glow wire test | 850 °C     | Thermo-pressure with ball | 125 °C               |
| Standard       | EN 50173   |                           |                      |

## **DIMENSIONAL**



## **TECHNICAL SYMBOLOGY**



## STANDARDS/APPROVALS