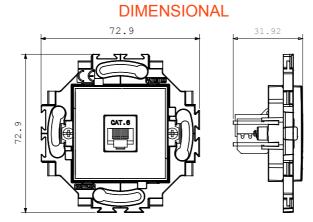

| Category       | Data socket   | Colour                    | Ivory                |
|----------------|---------------|---------------------------|----------------------|
| Material       | Technopolymer | Finishing                 | Glossy               |
| Description    | RJ45          | Use category              | 6                    |
| Cables         | FTP           | Connection                | Toolless             |
| Number pairs   | 4             | Fixing                    | With clutches/Screws |
| Glow wire test | 850 °C        | Thermo-pressure with ball | 125 °C               |
| Standard       | EN 50173      |                           |                      |