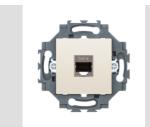

## Product Data Sheet GW35274Y

DAHLIA - Domestic range

Residential series suitable for installations on round and square boxes, characterised by an elegant appearance and classic shapes. The plates, made of technopolymer in seven colours and with different modularities, from 1 to 5-gang, can be installed in both horizontal and vertical positions. The series, developed around a core of monobloc devices, is available in two colours: white and ivory, both with a glossy finish. Expandable with ChorusSmart modular devices.

| Category       | Data socket   | Colour                    | Ivory                |
|----------------|---------------|---------------------------|----------------------|
| Material       | Technopolymer | Finishing                 | Glossy               |
| Description    | RJ45          | Use category              | 6                    |
| Cables         | FTP           | Connection                | Toolless             |
| Number pairs   | 4             | Fixing                    | With clutches/Screws |
| Glow wire test | 850 °C        | Thermo-pressure with ball | 125 °C               |
| Standard       | EN 50173      |                           |                      |