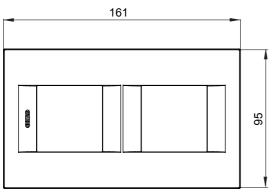

| Description    | 2+2 modules         |
|---------------------------------|-----------------------------------------------|----------------|---------------------|
| Туре                            | Vertical                                      | Colour         | Natural satin beige |
| Material                        | Technopolymer                                 | Finishing      | Opaque finish       |
| For support codes               | GW16821, GW16822, GW16823, GW16821N, GW16822N | Glow wire test | 650 °C              |
| Thermo-pressure with ball 70 °C |                                               | Standard       | EN 60669-1          |
| Electrocod                      | 0111                                          |                |                     |



DIMENSIONAL



## **TECHNICAL SYMBOLOGY**



650 °C

STANDARDS/APPROVALS

70 °C



GEWISS S.p.A. Via Domenico Bosatelli 1 24069 Cenate Sotto - Bergamo - Italy tel. +39 035 94 61 11 fax +39 035 94 69 09 www.gewiss.com sat@gewiss.com Last update 31/10/2024 Data, measures, designs and pictures are shown only as informative purposes, and could be changed without previous notice