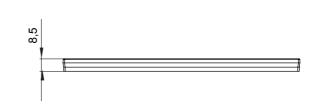

| Description    | 2+2 modules         |
|---------------------------------|-----------------------------------------------|----------------|---------------------|
| Туре                            | Vertical                                      | Colour         | Natural satin beige |
| Material                        | Technopolymer                                 | Finishing      | Opaque finish       |
| For support codes               | GW16821, GW16822, GW16823, GW16821N, GW16822N | Glow wire test | 650 °C              |
| Thermo-pressure with ball 70 °C |                                               | Standard       | EN 60669-1          |
| Electrocod                      | 0111                                          |                |                     |



DIMENSIONAL



## **TECHNICAL SYMBOLOGY**



650 °C

STANDARDS/APPROVALS

70 °C



GEWISS S.p.A. Via Domenico Bosatelli 1 24069 Cenate Sotto - Bergamo - Italy tel. +39 035 94 61 11 fax +39 035 94 69 09 www.gewiss.com sat@gewiss.com Last update 31/10/2024 Data, measures, designs and pictures are shown only as informative purposes, and could be changed without previous notice