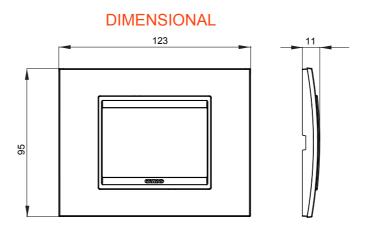

| Family         | LUX           | Description               | 3 modules         |
|----------------|---------------|---------------------------|-------------------|
| Colour         | Pearly bronze | Material                  | Metal             |
| Finishing      | Glossy        | For support codes         | GW16803, GW16803N |
| Glow wire test | 650 °C        | Thermo-pressure with ball | 70 °C             |
| Standard       | EN 60669-1    | Electrocod                | 0110              |