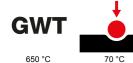

| Family         | LUX           | Description               | 3 modules         |
|----------------|---------------|---------------------------|-------------------|
| Colour         | Pearly bronze | Material                  | Metal             |
| Finishing      | Glossy        | For support codes         | GW16803, GW16803N |
| Glow wire test | 650 °C        | Thermo-pressure with ball | 70 °C             |
| Standard       | EN 60669-1    | Electrocod                | 0110              |