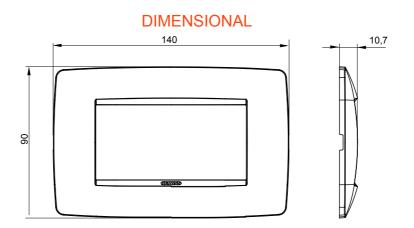

| Family         | ONE        | Description               | 4 modules         |
|----------------|------------|---------------------------|-------------------|
| Colour         | Ivory      | Material                  | Technopolymer     |
| Finishing      | Glossy     | For support codes         | GW16804, GW16804N |
| Glow wire test | 650 °C     | Thermo-pressure with ball | 70 °C             |
| Standard       | EN 60669-1 | Electrocod                | 0110              |