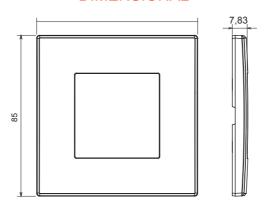

, characterised by an elegant appearance and classic shapes. The plates, made of technopolymer in seven colours and with different modularities, from 1 to 5-gang, can be installed in both horizontal and vertical positions. The series, developed around a core of monobloc devices, is available in two colours: white and ivory, both with a glossy finish. Expandable with ChorusSmart modular devices.

| Category                  | Plate         | Colour         | Hemp       |
|---------------------------|---------------|----------------|------------|
| Material                  | Technopolymer | Finishing      | Glossy     |
| Description               | 1 gang        | Glow wire test | 650 °C     |
| Thermo-pressure with ball | 70 °C         | Standard       | EN 60669-1 |

## **DIMENSIONAL**



## **TECHNICAL SYMBOLOGY**



## STANDARDS/APPROVALS