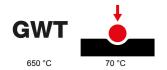

| Category                  | Plate         | Colour         | Hemp       |
|---------------------------|---------------|----------------|------------|
| Material                  | Technopolymer | Finishing      | Glossy     |
| Description               | 1 gang        | Glow wire test | 650 °C     |
| Thermo-pressure with ball | 70 °C         | Standard       | EN 60669-1 |