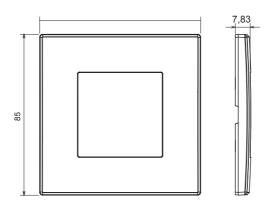

, characterised by an elegant appearance and classic shapes. The plates, made of technopolymer in seven colours and with different modularities, from 1 to 5-gang, can be installed in both horizontal and vertical positions. The series, developed around a core of monobloc devices, is available in two colours: white and ivory, both with a glossy finish. Expandable with ChorusSmart modular devices.

| Category                  | Plate         | Colour         | White      |
|---------------------------|---------------|----------------|------------|
| Material                  | Technopolymer | Finishing      | Glossy     |
| Description               | 1 gang        | Glow wire test | 650 °C     |
| Thermo-pressure with ball | 70 °C         | Standard       | EN 60669-1 |

## **DIMENSIONAL**



## **TECHNICAL SYMBOLOGY**



## STANDARDS/APPROVALS