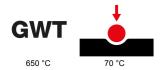

| Category                  | Plate         | Colour         | White      |
|---------------------------|---------------|----------------|------------|
| Material                  | Technopolymer | Finishing      | Glossy     |
| Description               | 1 gang        | Glow wire test | 650 °C     |
| Thermo-pressure with ball | 70 °C         | Standard       | EN 60669-1 |

## **TECHNICAL SYMBOLOGY**