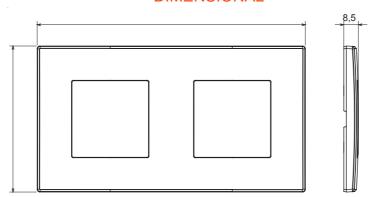

## **DIMENSIONAL**

| Category                  | Plate         | Colour         | Dark grey           |
|---------------------------|---------------|----------------|---------------------|
| Material                  | Technopolymer | Finishing      | Glossy              |
| Description               | 2 gang        | Туре           | Horizontal/Vertical |
| Centre distance           | 71 mm         | Glow wire test | 650 °C              |
| Thermo-pressure with ball | 70 °C         | Standard       | EN 60669-1          |