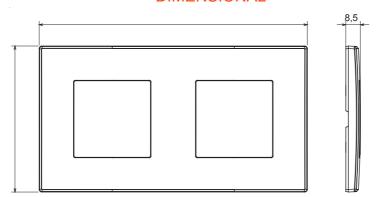

## **DIMENSIONAL**

| Category                  | Plate         | Colour         | Light grey          |
|---------------------------|---------------|----------------|---------------------|
| Material                  | Technopolymer | Finishing      | Glossy              |
| Description               | 2 gang        | Туре           | Horizontal/Vertical |
| Centre distance           | 71 mm         | Glow wire test | 650 °C              |
| Thermo-pressure with ball | 70 °C         | Standard       | EN 60669-1          |