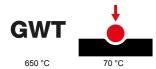

| Category                  | Plate         | Colour         | Cream               |
|---------------------------|---------------|----------------|---------------------|
| Material                  | Technopolymer | Finishing      | Glossy              |
| Description               | 2 gang        | Туре           | Horizontal/Vertical |
| Centre distance           | 71 mm         | Glow wire test | 650 °C              |
| Thermo-pressure with ball | 70 °C         | Standard       | EN 60669-1          |

## **TECHNICAL SYMBOLOGY**