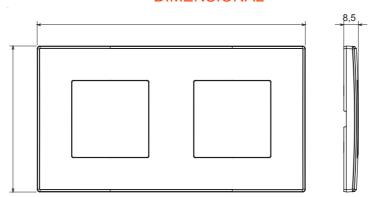

odularities, from 1 to 5-gang, can be installed in both horizontal and vertical positions. The series, developed around a core of monobloc devices, is available in two colours: white and ivory, both with a glossy finish. Expandable with ChorusSmart modular devices.

| Category                  | Plate         | Colour         | Cream               |
|---------------------------|---------------|----------------|---------------------|
| Material                  | Technopolymer | Finishing      | Glossy              |
| Description               | 2 gang        | Туре           | Horizontal/Vertical |
| Centre distance           | 71 mm         | Glow wire test | 650 °C              |
| Thermo-pressure with ball | 70 °C         | Standard       | EN 60669-1          |

## **DIMENSIONAL**





## **TECHNICAL SYMBOLOGY**



## STANDARDS/APPROVALS