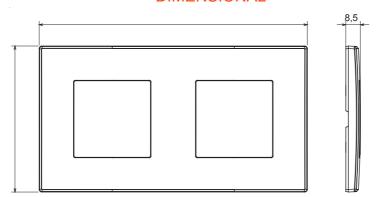

## **DIMENSIONAL**

| Category                  | Plate         | Colour         | Anthracite grey     |
|---------------------------|---------------|----------------|---------------------|
| Material                  | Technopolymer | Finishing      | Glossy              |
| Description               | 2 gang        | Туре           | Horizontal/Vertical |
| Centre distance           | 71 mm         | Glow wire test | 650 °C              |
| Thermo-pressure with ball | 70 °C         | Standard       | EN 60669-1          |