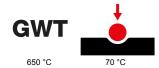

## **TECHNICAL SYMBOLOGY**

| Category                  | Plate         | Colour         | Anthracite grey     |
|---------------------------|---------------|----------------|---------------------|
| Material                  | Technopolymer | Finishing      | Glossy              |
| Description               | 2 gang        | Туре           | Horizontal/Vertical |
| Centre distance           | 71 mm         | Glow wire test | 650 °C              |
| Thermo-pressure with ball | 70 °C         | Standard       | EN 60669-1          |