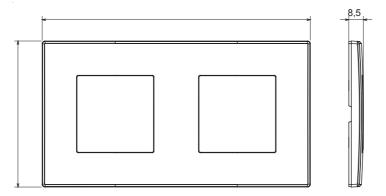

arities, from 1 to 5-gang, can be installed in both horizontal and vertical positions. The series, developed around a core of monobloc devices, is available in two colours: white and ivory, both with a glossy finish. Expandable with ChorusSmart modular devices.

| Colour                    | White               | Material        | Technopolymer |
|---------------------------|---------------------|-----------------|---------------|
| Finishing                 | Glossy              | Description     | 2 gang        |
| Туре                      | Horizontal/Vertical | Characteristics | Plate         |
| Centre distance           | 71 mm               | Glow wire test  | 650 °C        |
| Thermo-pressure with ball | 70 °C               | Standard        | EN 60669-1    |

## **DIMENSIONAL**



## **TECHNICAL SYMBOLOGY**



## STANDARDS/APPROVALS