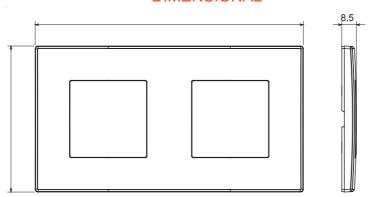

## **DIMENSIONAL**

| Category                  | Plate         | Colour         | Ivory               |
|---------------------------|---------------|----------------|---------------------|
| Material                  | Technopolymer | Finishing      | Glossy              |
| Description               | 2 gang        | Туре           | Horizontal/Vertical |
| Centre distance           | 71 mm         | Glow wire test | 650 °C              |
| Thermo-pressure with ball | 70 °C         | Standard       | EN 60669-1          |