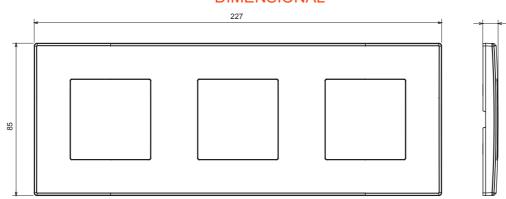

## **DIMENSIONAL**

| Category                  | Plate         | Colour         | Dark grey           |
|---------------------------|---------------|----------------|---------------------|
| Material                  | Technopolymer | Finishing      | Glossy              |
| Description               | 3 gang        | Туре           | Horizontal/Vertical |
| Centre distance           | 71 mm         | Glow wire test | 650 °C              |
| Thermo-pressure with ball | 70 °C         | Standard       | EN 60669-1          |