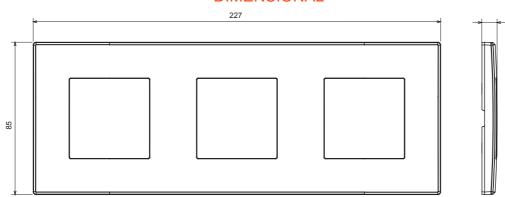

## **DIMENSIONAL**

| Category                  | Plate         | Colour         | Cream               |
|---------------------------|---------------|----------------|---------------------|
| Material                  | Technopolymer | Finishing      | Glossy              |
| Description               | 3 gang        | Туре           | Horizontal/Vertical |
| Centre distance           | 71 mm         | Glow wire test | 650 °C              |
| Thermo-pressure with ball | 70 °C         | Standard       | EN 60669-1          |