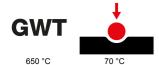

## **TECHNICAL SYMBOLOGY**

| Category                  | Plate         | Colour         | Dark grey           |
|---------------------------|---------------|----------------|---------------------|
| Material                  | Technopolymer | Finishing      | Glossy              |
| Description               | 4 gang        | Туре           | Horizontal/Vertical |
| Centre distance           | 71 mm         | Glow wire test | 650 °C              |
| Thermo-pressure with ball | 70 °C         | Standard       | EN 60669-1          |