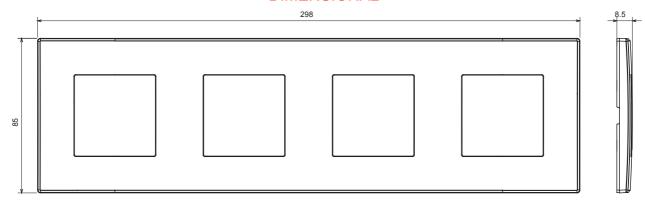

## **DIMENSIONAL**

| Category                  | Plate         | Colour         | Dark grey           |
|---------------------------|---------------|----------------|---------------------|
| Material                  | Technopolymer | Finishing      | Glossy              |
| Description               | 4 gang        | Туре           | Horizontal/Vertical |
| Centre distance           | 71 mm         | Glow wire test | 650 °C              |
| Thermo-pressure with ball | 70 °C         | Standard       | EN 60669-1          |