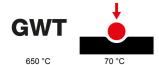

## **TECHNICAL SYMBOLOGY**

| Category                  | Plate         | Colour         | Light grey          |
|---------------------------|---------------|----------------|---------------------|
| Material                  | Technopolymer | Finishing      | Glossy              |
| Description               | 4 gang        | Туре           | Horizontal/Vertical |
| Centre distance           | 71 mm         | Glow wire test | 650 °C              |
| Thermo-pressure with ball | 70 °C         | Standard       | EN 60669-1          |