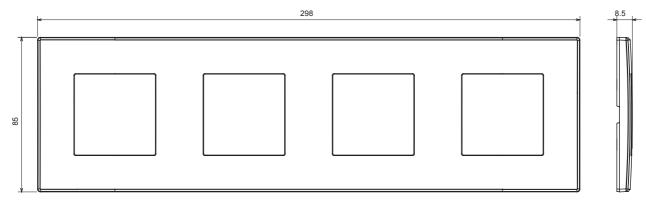

## **DIMENSIONAL**

| Category                  | Plate         | Colour         | Light grey          |
|---------------------------|---------------|----------------|---------------------|
| Material                  | Technopolymer | Finishing      | Glossy              |
| Description               | 4 gang        | Туре           | Horizontal/Vertical |
| Centre distance           | 71 mm         | Glow wire test | 650 °C              |
| Thermo-pressure with ball | 70 °C         | Standard       | EN 60669-1          |