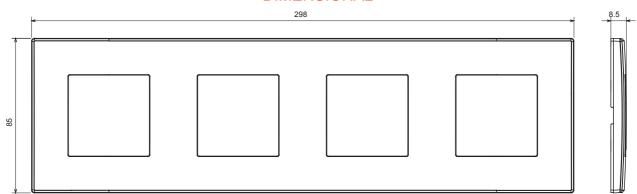

modularities, from 1 to 5-gang, can be installed in both horizontal and vertical positions. The series, developed around a core of monobloc devices, is available in two colours: white and ivory, both with a glossy finish. Expandable with ChorusSmart modular devices.

| Category                  | Plate         | Colour         | Cream               |
|---------------------------|---------------|----------------|---------------------|
| Material                  | Technopolymer | Finishing      | Glossy              |
| Description               | 4 gang        | Туре           | Horizontal/Vertical |
| Centre distance           | 71 mm         | Glow wire test | 650 °C              |
| Thermo-pressure with ball | 70 °C         | Standard       | EN 60669-1          |

## **DIMENSIONAL**



## **TECHNICAL SYMBOLOGY**



## STANDARDS/APPROVALS