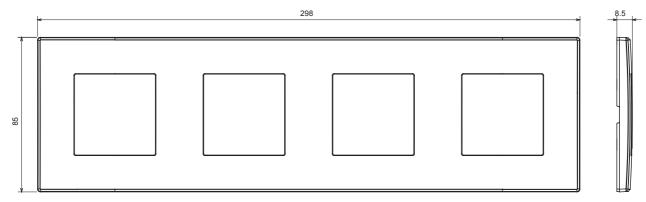

| Category                  | Plate         | Colour         | Ivory               |
|---------------------------|---------------|----------------|---------------------|
| Material                  | Technopolymer | Finishing      | Glossy              |
| Description               | 4 gang        | Туре           | Horizontal/Vertical |
| Centre distance           | 71 mm         | Glow wire test | 650 °C              |
| Thermo-pressure with ball | 70 °C         | Standard       | EN 60669-1          |

## **DIMENSIONAL**