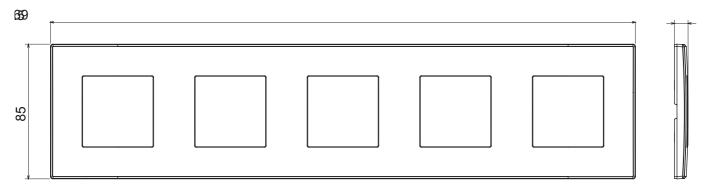

## **DIMENSIONAL**

| Category                  | Plate         | Colour         | Dark grey           |
|---------------------------|---------------|----------------|---------------------|
| Material                  | Technopolymer | Finishing      | Glossy              |
| Description               | 5 gang        | Туре           | Horizontal/Vertical |
| Centre distance           | 71 mm         | Glow wire test | 650 °C              |
| Thermo-pressure with ball | 70 °C         | Standard       | EN 60669-1          |