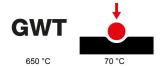

## **TECHNICAL SYMBOLOGY**

| Category                  | Plate         | Colour         | Dark grey           |
|---------------------------|---------------|----------------|---------------------|
| Material                  | Technopolymer | Finishing      | Glossy              |
| Description               | 5 gang        | Туре           | Horizontal/Vertical |
| Centre distance           | 71 mm         | Glow wire test | 650 °C              |
| Thermo-pressure with ball | 70 °C         | Standard       | EN 60669-1          |