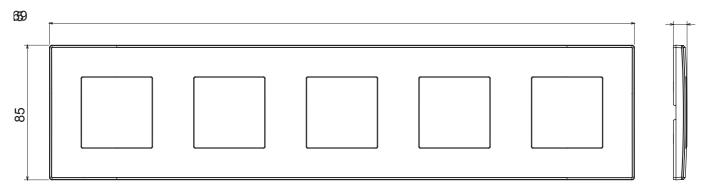

| Category                  | Plate         | Colour         | Hemp                |
|---------------------------|---------------|----------------|---------------------|
| Material                  | Technopolymer | Finishing      | Glossy              |
| Description               | 5 gang        | Туре           | Horizontal/Vertical |
| Centre distance           | 71 mm         | Glow wire test | 650 °C              |
| Thermo-pressure with ball | 70 °C         | Standard       | EN 60669-1          |

## **DIMENSIONAL**