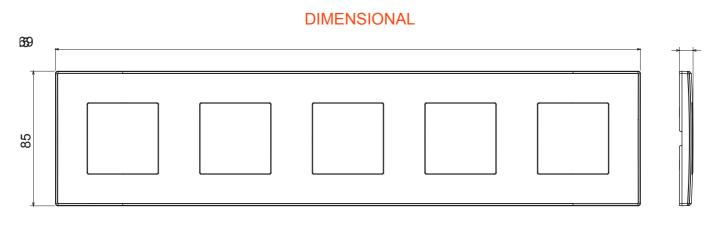

| Category                  | Plate         | Colour         | Cream               |
|---------------------------|---------------|----------------|---------------------|
| Material                  | Technopolymer | Finishing      | Glossy              |
| Description               | 5 gang        | Туре           | Horizontal/Vertical |
| Centre distance           | 71 mm         | Glow wire test | 650 °C              |
| Thermo-pressure with ball | 70 °C         | Standard       | EN 60669-1          |