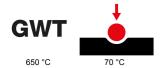

## **TECHNICAL SYMBOLOGY**

| Category                  | Plate         | Colour         | White               |
|---------------------------|---------------|----------------|---------------------|
| Material                  | Technopolymer | Finishing      | Glossy              |
| Description               | 5 gang        | Туре           | Horizontal/Vertical |
| Centre distance           | 71 mm         | Glow wire test | 650 °C              |
| Thermo-pressure with ball | 70 °C         | Standard       | EN 60669-1          |