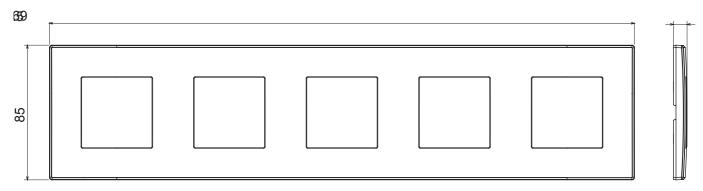

## **DIMENSIONAL**

| Category                  | Plate         | Colour         | White               |
|---------------------------|---------------|----------------|---------------------|
| Material                  | Technopolymer | Finishing      | Glossy              |
| Description               | 5 gang        | Туре           | Horizontal/Vertical |
| Centre distance           | 71 mm         | Glow wire test | 650 °C              |
| Thermo-pressure with ball | 70 °C         | Standard       | EN 60669-1          |