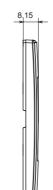

terised by an elegant appearance and classic shapes. The plates, made of technopolymer in seven colours and with different modularities, from 1 to 5-gang, can be installed in both horizontal and vertical positions. The series, developed around a core of monobloc devices, is available in two colours: white and ivory, both with a glossy finish. Expandable with ChorusSmart modular devices.

| Category                  | Plate         | Colour         | Light grey |
|---------------------------|---------------|----------------|------------|
| Material                  | Technopolymer | Finishing      | Glossy     |
| Description               | Double        | Glow wire test | 650 °C     |
| Thermo-pressure with ball | 70 °C         | Standard       | EN 60669-1 |

## **DIMENSIONAL** 8,15 85



## **TECHNICAL SYMBOLOGY**



## STANDARDS/APPROVALS