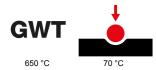

| Category                  | Plate         | Colour         | Light grey |
|---------------------------|---------------|----------------|------------|
| Material                  | Technopolymer | Finishing      | Glossy     |
| Description               | Double        | Glow wire test | 650 °C     |
| Thermo-pressure with ball | 70 °C         | Standard       | EN 60669-1 |