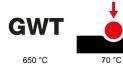

| Category                  | Plate         | Colour         | Anthracite grey |
|---------------------------|---------------|----------------|-----------------|
| Material                  | Technopolymer | Finishing      | Glossy          |
| Description               | Double        | Glow wire test | 650 °C          |
| Thermo-pressure with ball | 70 °C         | Standard       | EN 60669-1      |