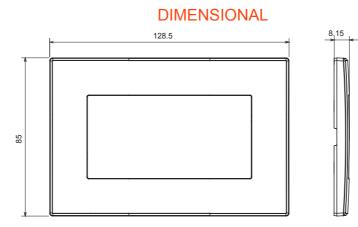

| Category                  | Plate         | Colour         | Anthracite grey |
|---------------------------|---------------|----------------|-----------------|
| Material                  | Technopolymer | Finishing      | Glossy          |
| Description               | Double        | Glow wire test | 650 °C          |
| Thermo-pressure with ball | 70 °C         | Standard       | EN 60669-1      |