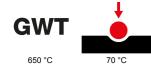

| Family                    | ONE International | Description       | 2 modules                  |
|---------------------------|-------------------|-------------------|----------------------------|
| Colour                    | White             | Material          | Antibacterial tecnopolymer |
| Finishing                 | Glossy            | For support codes | GW16821, GW16822, GW16823  |
| For box                   | Round/Square      | Glow wire test    | 650 °C                     |
| Thermo-pressure with ball | 70 °C             | Standard          | EN 60669-1; ISO 22196      |
| Electrocod                | 0110              |                   |                            |