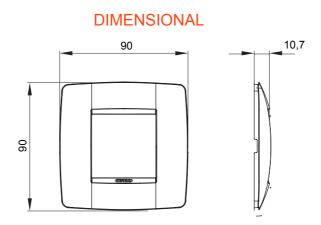

| Family                    | ONE International | Description       | 2 modules                  |
|---------------------------|-------------------|-------------------|----------------------------|
| Colour                    | White             | Material          | Antibacterial tecnopolymer |
| Finishing                 | Glossy            | For support codes | GW16821, GW16822, GW16823  |
| For box                   | Round/Square      | Glow wire test    | 650 °C                     |
| Thermo-pressure with ball | 70 °C             | Standard          | EN 60669-1; ISO 22196      |
| Electrocod                | 0110              |                   |                            |