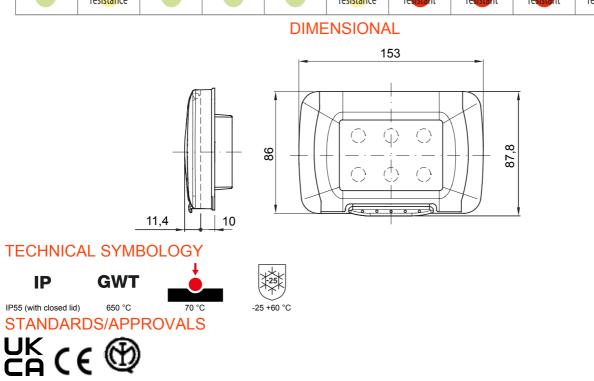

| Category               | System series         | Туре                      | Italian standard plates    |
|------------------------|-----------------------|---------------------------|----------------------------|
| Group                  | Watertight plates     | Description               | 4 modules                  |
| Colour Plate           | Cloud white           | Finishing                 | Glossy                     |
| Material               | Technopolymer         | IP degree                 | IP55 (with closed lid)     |
| Lid                    | With membrane         | Membrane color            | Transparent                |
| For flush mounting box | Rectangular 4 modules | Fixing                    | 2 screws (included)        |
| Type of screw          | 6/32 x 18mm           | Screw material            | Galvanised steel           |
| Included support       | Self-supporting       | Gasket                    | Vulcanized expanded rubber |
| Glow Wire Test         | 650 °C                | Thermo-pressure with ball | 70 °C                      |
| Standard               | EN 60669-1            | Operating temperature     | -25 +60 °C                 |
| UV resistance          | Yes (ISO 4892-2)      | Maximum opening angle lid | 100°                       |
| Electrocod             | 0110                  |                           |                            |