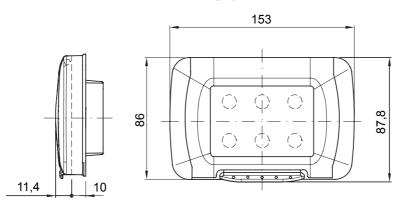

----------------|------------------|------------------|--------------------|-----------|--|--|
| Saline<br>solution                             | Acids              |           | Bases        |           | Solvents           |                  |                  | Mineral          | UV                 |           |  |  |
|                                                | Concentrated       | Diluited  | Concentrated | Diluited  | Hexane             | Benzol           | Acetone          | Alcohol          | oil                | rays      |  |  |
| Resistant                                      | Limited resistance | Resistant | Resistant    | Resistant | Limited resistance | Not<br>resistant | Not<br>resistant | Not<br>resistant | Limited resistance | Resistant |  |  |

## **DIMENSIONAL**



## **TECHNICAL SYMBOLOGY**



**GWT** 





IP55 (with closed lid)