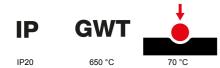

| Colour                      | Light bronze                                             | Description         | 3 modules                                                            |
|-----------------------------|----------------------------------------------------------|---------------------|----------------------------------------------------------------------|
| For support codes           | GW16803N                                                 | Power supply        | Via one of the suitable connected devices installed within it or via |
|                             |                                                          |                     | dedicated power supply unit GWA1700                                  |
| Standard                    | 2014/35/EU, 2014/30/EU, 2011/65/EU + 2015/863, EN        | Working temperature | -5 ÷ +45 °C                                                          |
|                             | 62368-1, EN 55032, EN 55035, EN IEC 63000                |                     |                                                                      |
| Relative humidity (non-cond | ensative) Max 93%                                        | IP degree           | IP20                                                                 |
| Functions Sys               | stem information/status with messages on the display and | Material            | Painted technopolymer                                                |
|                             | notifications by RGB LED strips.                         |                     |                                                                      |
| Finishing                   | Opaque finish                                            | Glow wire test      | 650 °C                                                               |
| Thermo-pressure with ball   | 70 °C                                                    | Family              | EGO SMART                                                            |
| User interface The          | plate is equipped with a dot-matrix display and RGB LED  |                     |                                                                      |
|                             | strips                                                   |                     |                                                                      |

## **TECHNICAL SYMBOLOGY**

## STANDARDS/APPROVALS