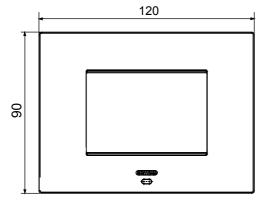

|
| Finishing                   | Opaque finish                                             | Glow wire test      | 650 °C                                                               |
| Thermo-pressure with ball   | 70 °C                                                     | Family              | EGO SMART                                                            |
| User interface The          | e plate is equipped with a dot-matrix display and RGB LED |                     |                                                                      |
|                             | strips                                                    |                     |                                                                      |

## **DIMENSIONAL**





## **TECHNICAL SYMBOLOGY**



## STANDARDS/APPROVALS