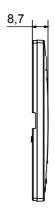

|
| Finishing                   | Opaque finish                                             | Glow wire test      | 650 °C                                                               |
| Thermo-pressure with ball   | 70 °C                                                     | Family              | EGO SMART                                                            |
| User interface The          | e plate is equipped with a dot-matrix display and RGB LED |                     |                                                                      |
|                             | strips                                                    |                     |                                                                      |

## **DIMENSIONAL**





## **TECHNICAL SYMBOLOGY**



## STANDARDS/APPROVALS