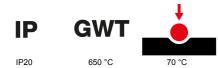

| Colour                      | Brown shade                                               | Description         | 3 modules                                                            |
|-----------------------------|-----------------------------------------------------------|---------------------|----------------------------------------------------------------------|
| For support codes           | GW16803N                                                  | Power supply        | Via one of the suitable connected devices installed within it or via |
|                             |                                                           |                     | dedicated power supply unit GWA1700                                  |
| Standard                    | 2014/35/EU, 2014/30/EU, 2011/65/EU + 2015/863, EN         | Working temperature | -5 ÷ +45 °C                                                          |
|                             | 62368-1, EN 55032, EN 55035, EN IEC 63000                 |                     |                                                                      |
| Relative humidity (non-cond | densative) Max 93%                                        | IP degree           | IP20                                                                 |
| Functions Sy                | stem information/status with messages on the display and  | Material            | Painted technopolymer                                                |
|                             | notifications by RGB LED strips.                          |                     |                                                                      |
| Finishing                   | Opaque finish                                             | Glow wire test      | 650 °C                                                               |
| Thermo-pressure with ball   | 70 °C                                                     | Family              | EGO SMART                                                            |
| User interface The          | e plate is equipped with a dot-matrix display and RGB LED |                     |                                                                      |
|                             | strips                                                    |                     |                                                                      |

## STANDARDS/APPROVALS